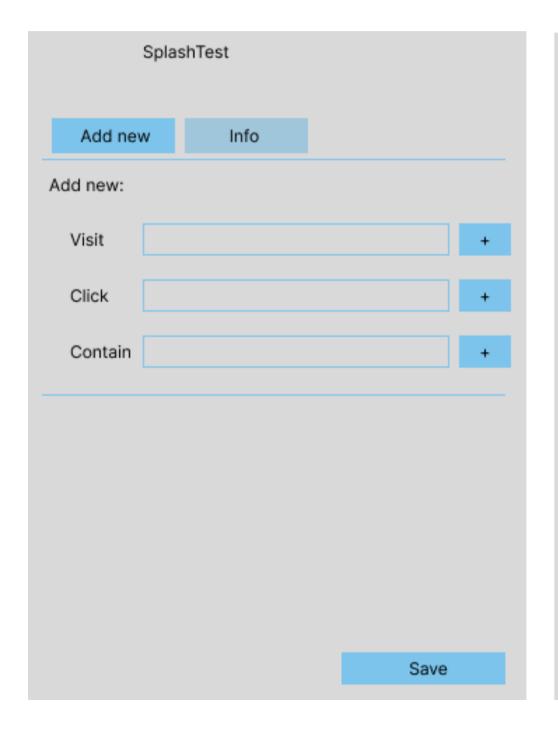

### How does it work?

Start to fill the settings for your test and click on "Add new".

| SplashTest          |            |
|---------------------|------------|
| Add new S           | Settings   |
| Settings:           |            |
| Save as             | Catch bugs |
| Author              | РМТор      |
| Schedule every      | 30 min V   |
| Send notificatio to | Email      |
|                     |            |
|                     |            |
|                     |            |
|                     |            |
|                     | Save       |
|                     | Save       |