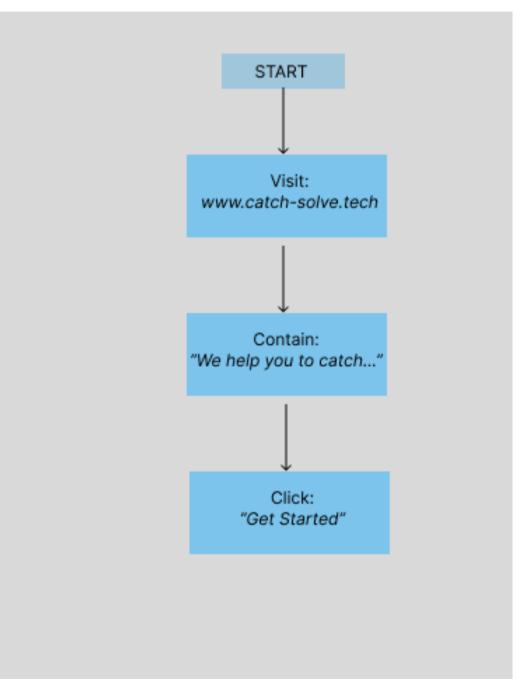

recurrence and the system will directly update you via email in case of any bugs.

# Are you ready to Splash Test?

### How does it work?

Start to fill the settings for your test and click on "Add new".

| SplashTest          |            |
|---------------------|------------|
| Add new S           | Settings   |
| Settings:           |            |
| Save as             | Catch bugs |
| Author              | РМТор      |
| Schedule every      | 30 min V   |
| Send notificatio to | Email      |
|                     |            |
|                     |            |
|                     |            |
|                     |            |
|                     | Save       |
|                     | Save       |

### How does it work?

Create your test, look at the test flow and save!





### How does it work?

Your tests list will pop up: click on "More info" to manage the test and looked at the results.

| Run | 30 min | V          | More info    |
|-----|--------|------------|--------------|
| Run | 60 min | V          | More info    |
| Run | 5 min  | V          | More info    |
|     | Run    | Run 60 min | Run 60 min V |

You will be contacted by email if the test will fail!

# See you in the afternoon!